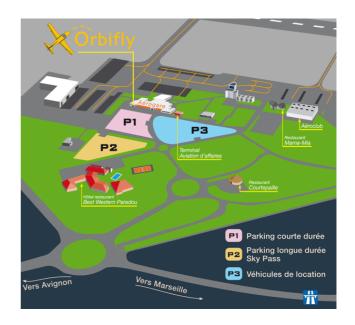

# Where are we located ?

Our office is located in the northern part of the terminal, with a dedicated entrance and free parking on the public side.

If you arrive by airplane, the ATC will direct you to the F apron. From there you will walk to the terminal and enter via the Security Gate.