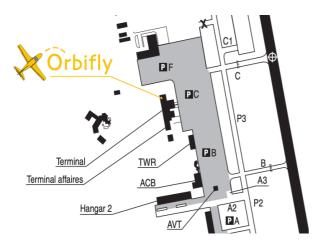

# Where are we located ?

Our office is located in the northern part of the terminal, with a dedicated entrance and free parking on the public side.

If you arrive by airplane, the ATC will direct you to the F apron. From there you will walk to the terminal and enter via the Security Gate.